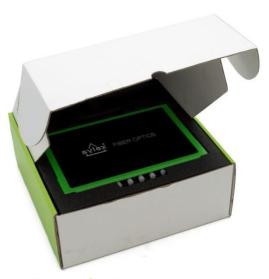

#### **Packaging**

Cardboard box with dimensions: 364x351x140mm (see Figure 1)

Optional - Ruggedized transportation case with dimensions: 502x401x188mm (see Figure 2)

## **Packaging options**

Figure 1: Cardboard box as standard packaging

Figure 2: Waterproof, crash proof and dust proof transportation case as optional packaging

For more information contact our sales team at sales@sylex.sk