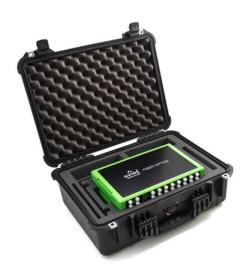

#### **Packaging**

Cardboard box with dimensions: 364x351x140mm (see Figure 1)

Optional - Ruggedized transportation case with dimensions: 502x401x188mm (see Figure 2)

## **Packaging options**

Figure 1: Cardboard box as standard packaging

Figure 2: Waterproof, crash proof and dust proof transportation case as optional packaging

For more information contact our sales team at sales@sylex.sk