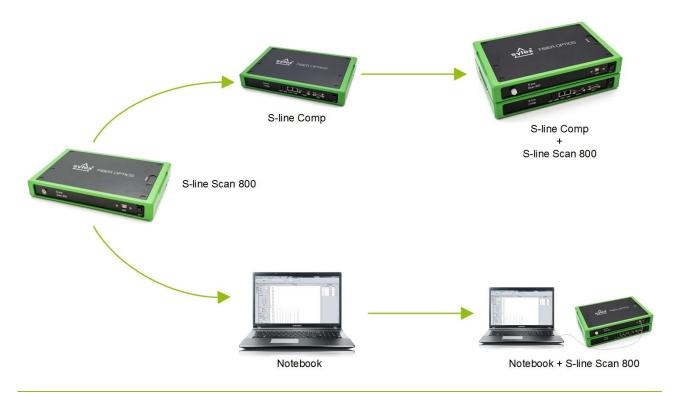

|
| Power consumption          | 9-18V, 20W                              |
| Interface                  | 2x USB 2.0, 2xUSB 3.0, 1x RS232, Wi-Fi  |
| Display port               | VGA and HDMI (up to 2560 x 1440 pixels) |

#### **Packaging**

Cardboard box with dimensions: 364x351x140mm (see Figure 1)

Optional - Ruggedized transportation case with dimensions: 502x401x188mm (see Figure 2)

## **Quality statement**

All computers are 100% tested at SYLEX Computer is manufactured according to ISO 9001:2008 and ISO 14001:2004

#### **Accessories (included):**

- ▲ Sentinel 2.0 automated data acquisition and evaluation software
- Wi-Fi antenna
- △ Power adapter, 90-264V input range, 12V/2A output, with EU-UK-US compatible sockets



# SPC-02 S-line Comp

## **Communication options example**



## **Packaging options**



Figure 1: Cardboard box as standard packaging



Figure 2: Waterproof, crash proof and dust proof transportation case as optional packaging

For more information contact our sales team at sales@sylex.sk

\* Specifications are subject to change without notice