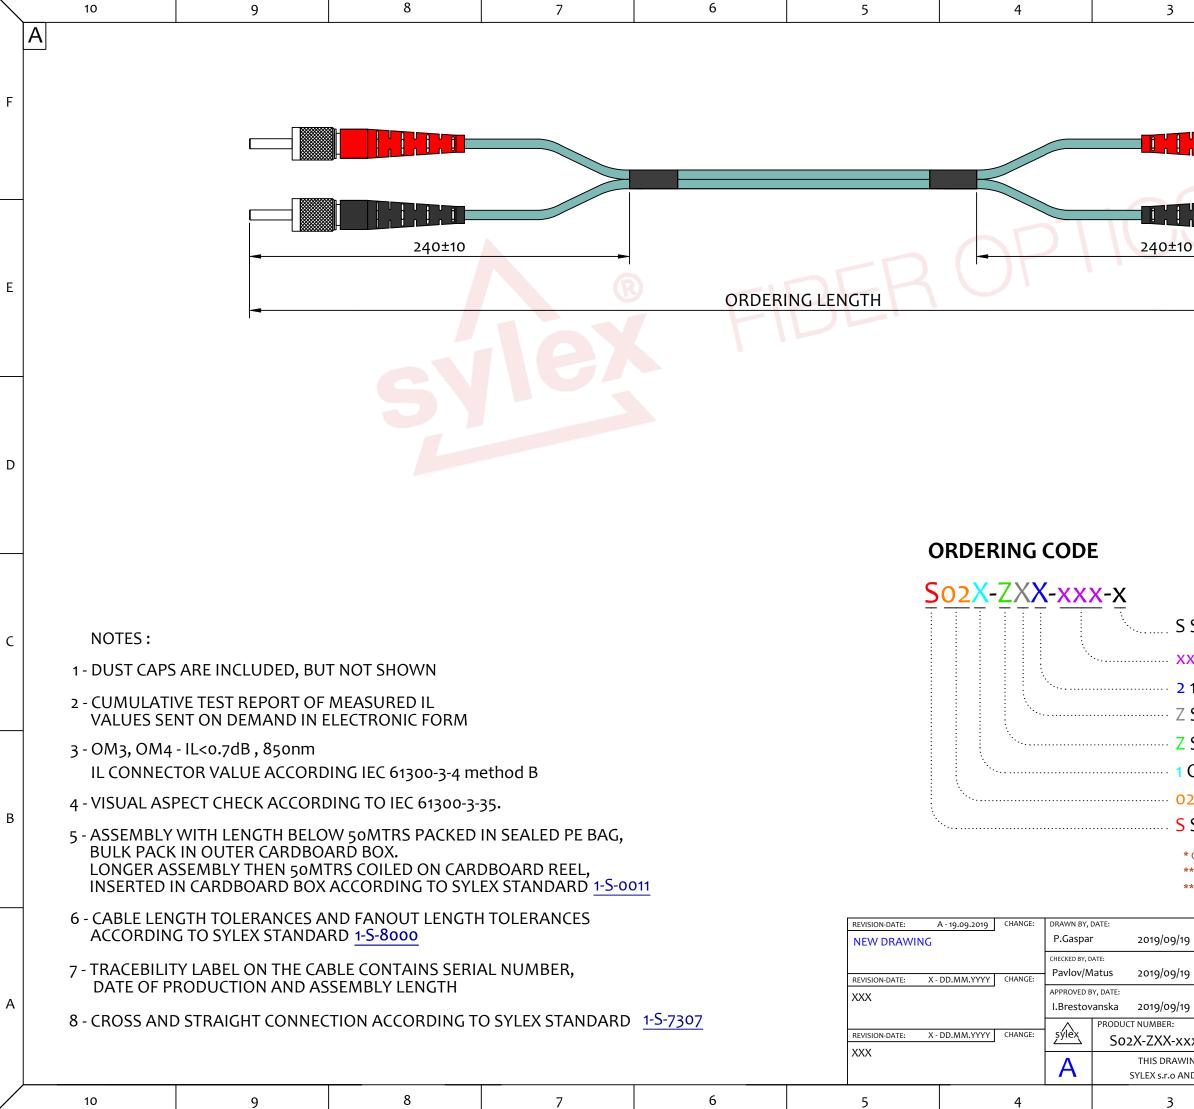

|                                                                                                                                                                              |                                                           | 2 |                             |                                                            | 1                                          |                        |   |
|------------------------------------------------------------------------------------------------------------------------------------------------------------------------------|-----------------------------------------------------------|---|-----------------------------|------------------------------------------------------------|--------------------------------------------|------------------------|---|
| U<br>n                                                                                                                                                                       |                                                           |   | <b>.</b>                    |                                                            |                                            | В                      | F |
| )                                                                                                                                                                            |                                                           |   |                             |                                                            |                                            |                        | E |
|                                                                                                                                                                              |                                                           |   |                             |                                                            |                                            |                        | D |
| STRAIGHT, LEAVE EMPTY FOR CROSS<br>xx cable length [050 = 50m, 001 = 1m]<br>1.8mm cable, 3 2.8mm cable ***<br>SMA [127um *], L LC/PC **                                      |                                                           |   |                             |                                                            |                                            | С                      |   |
| SMA [127um *]<br>OM1, 3 OM3, 4 OM4<br>2 02F<br>Special patchcord<br>OTHER HOLE DIAMETERS ON REQUEST<br>* OTHER CONNECTOR TYPES ON REQUEST<br>** OTHER CABLE TYPES ON REQUEST |                                                           |   |                             |                                                            |                                            | В                      |   |
| )<br>)<br>(X<br>NG                                                                                                                                                           | TITLE:<br>O<br>PRODUCT SPECIFICA<br>-<br>CONTAINS INFORMA |   | DIME<br>UNL<br>DRAV<br>1-S- | NSIONS IN MM<br>LESS SPECIFIED<br>VING NUMBER:<br>7304_1_A | P<br>SCAI<br>NO SC<br>SHEET<br>1 Of<br>SIZ | ALE<br>NO.<br><b>1</b> | A |

THIS DRAWING CONTAINS INFORMATION THAT IS PROPRIETARY TO SYLEX s.r.o AND SHOULD NOT BE USED WITHOUT WRITTEN PERMISSION

1

A3