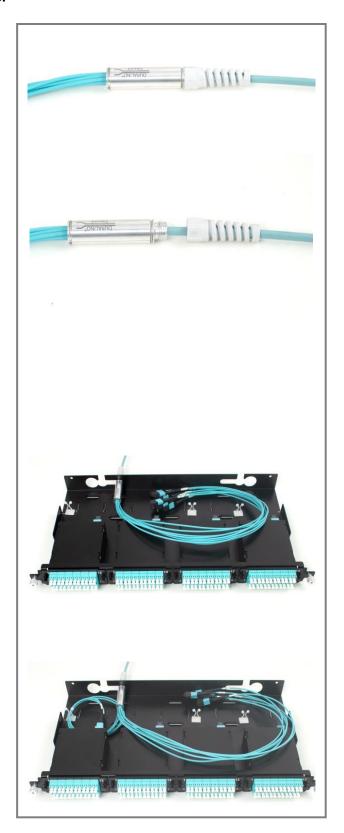

#### 3. 8x MTP trunk cable installation into 1U panel

Prepare MTP trunk cable for installation.

Partially unscrew the grommet from the Duralino fanout.

Slide the Duralino fanout into the panel cut-out and push it to the middle panel side. Fasten the fanout grommet.

Plug MTP connector No.1 and No.2 into the first MTP to LC module.

Plug MTP connector No.3 and No.4 into the second MTP to LC module, MTP connector 5 and 6 into the next module and MTP connector 7 and 8 into the last module.

For management of individual cables use plastic twisters.

Push the drawer back into the panel body and fasten the panel screws.

Your panel with trunk cable is ready to be used.

This installation guide is applicable also for other Sylex MTP trunk cables with cable grommet.