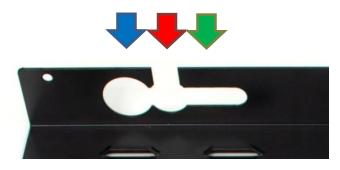

#### **Panel information:**

There is a cut- out for cable entry on both sides of the panel. Through each cut-out you can install:

| Cutout   | Duralino with grommet                | Suitable for thread | Hole<br>diameter |
|----------|--------------------------------------|---------------------|------------------|
| 1. Green | 2x Duralino S<br>or<br>2x Duralino L | M12 / PG7           | Ø12mm            |
| 2. Red   | N/A                                  | M20 / PG13          | Ø21mm            |
| 3. Blue  | 1x Duralino XL                       | M25 / PG16          | Ø26mm            |