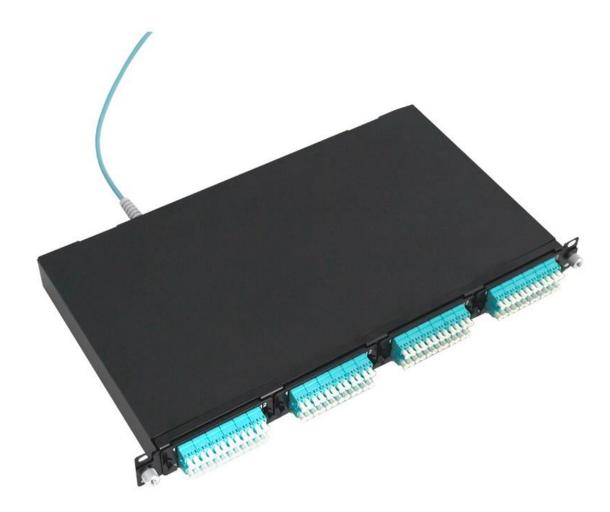

## MTP multi-fibre trunk cable installation

This installation guide describes the method of installing MTP trunk cable (N x MTP) into the SYLEX MTP panel system.

#### 1. Installation of MTP-LC modules into 1U 19" panel

Unpack the 1U panel and MTP-LC modules from the packaging.

Release the latches on both sides of the module and the plug modules into 1U panel.

When the module is assembled in the 1U panel push the latches back.

Repeat these steps with all remaining modules.

The panel is now fully equipped with modules and ready for the installation of the trunk cable.