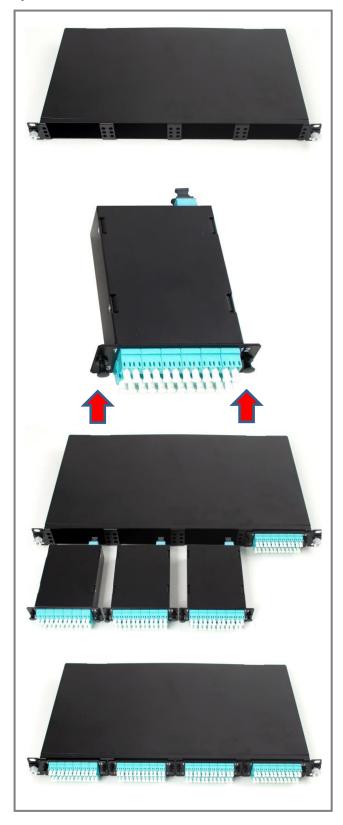

#### 1. Installation of MTP-LC modules into 1U 19" panel

Unpack the 1U panel and MTP-LC modules from the packaging.

Release the latches on both sides of the module and the plug modules into 1U panel.

When the module is assembled in the 1U panel push the latches back.

Repeat these steps with all remaining modules.

The panel is now fully equipped with modules and ready for the installation of the trunk cable.

#### 2. Panel information

Unscrew fastening screws on both sides of the panel and open the drawer.

Recommended position of plastic twisters.