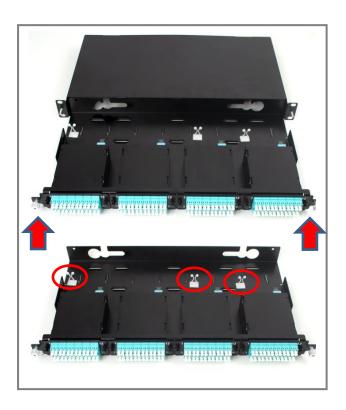

#### 2. Panel information

Unscrew fastening screws on both sides of the panel and open the drawer.

Recommended position of plastic twisters.

For management of individual cables use plastic twisters.

Push the drawer back into the panel body and fasten the panel screws.

Your panel with trunk cable is ready to be used.

This installation guide is applicable also for other Sylex MTP trunk cables with cable grommet.