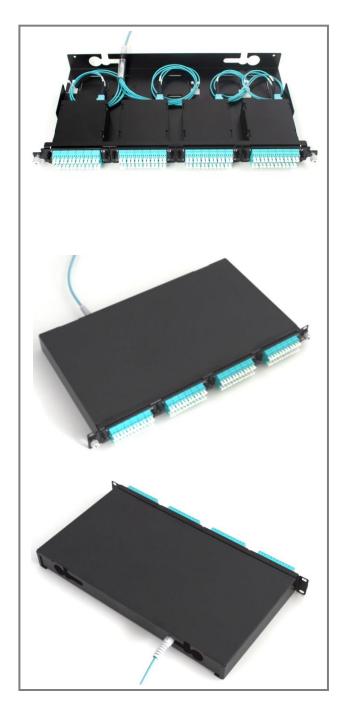

Plug MTP connector No.1 and No.2 into the first MTP to LC module.

Plug MTP connector No.3 and No.4 into the second MTP to LC module, MTP connector 5 and 6 into the next module and MTP connector 7 and 8 into the last module.

For management of individual cables use plastic twisters.

Push the drawer back into the panel body and fasten the panel screws.

Your panel with trunk cable is ready to be used.

This installation guide is applicable also for other Sylex MTP trunk cables with cable grommet.