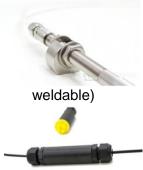

## **Demoset content:**

- S-line Scan 400 interrogator with Sentinel 2.0 measurement software
- SC-01/T strain cable sensor with 300mm gauge length and temperature compensation
- Pair of mounting brackets MBx-01

### **Features**

- Mountable, detachable and reusable SC-01 strain cable sensor with a ±5000με range
- Modular and simply expandable system up to 5 sensors in series connection within one channel
- Interrogator quickly expandable from 1 channel up to 36 channel using our S-line Switch 1x36
- 24/7 measurement solution using the Sentinel 2.0 software bundled with the S-line Scan 400