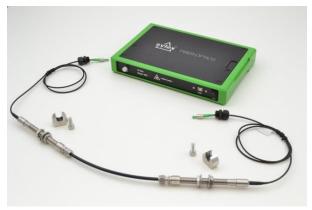

## SSD-04 Strain Sensing Demoset

## **Demoset content:**

- S-line Scan 400 interrogator with Sentinel 2.0 measurement software
- SC-01/T strain cable sensor with 300mm gauge length and temperature compensation
- Pair of mounting brackets MBx-01

#### **Basic characteristics:**

- SSD-04 is a complete, fully deployable and expandable strain sensing solution
- Quick and durable installation using mounting brackets (screwable or
- ▲ Deployable for indoor or outdoor measuring solution (pls. indicate the desired version)
- Outdoor version with IP67 protection (except for the interrogator)

### **Features**

- Mountable, detachable and reusable SC-01 strain cable sensor with a ±5000με range
- Modular and simply expandable system up to 5 sensors in series connection within one channel
- Interrogator quickly expandable from 1 channel up to 36 channel using our S-line Switch 1x36
- 24/7 measurement solution using the Sentinel 2.0 software bundled with the S-line Scan 400