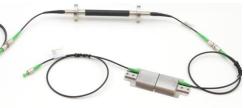

## **Demoset content:**

- S-line Scan 400 interrogator with Sentinel 2.0 measurement software
- SC-01/T strain cable sensor with 300mm gauge length and temperature compensation
- Pair of mounting brackets MBx-01

### **Features**

- Mountable, detachable and reusable SC-01 strain cable sensor with a ±5000με range
- Modular and simply expandable system up to 5 sensors in series connection within one channel
- Interrogator quickly expandable from 1 channel up to 36 channel using our S-line Switch 1x36
- 24/7 measurement solution using the Sentinel 2.0 software bundled with the S-line Scan 400