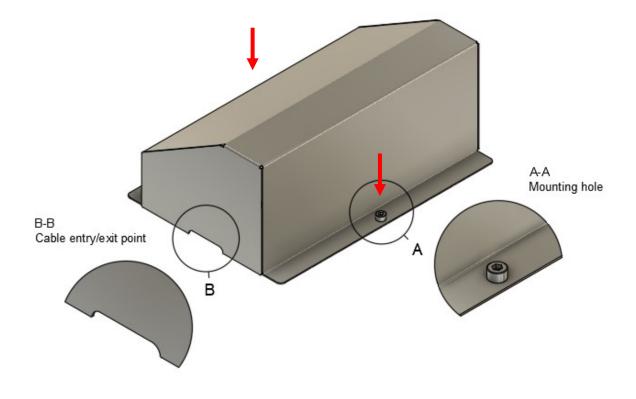

## **Installation remarks**

The OPC-04 is possible to be installed above the sensor using bolts, as shown in Figure 1, and either by using 2x bolts or any suitable adhesive, that will ensure reliable connection of the cover to the surface. We recommend using standard metric bolts with the size of M5 for the installation.

Figure 1 shows the position of the mounting holes on the OPC-04 cover, and the position of the entry/exit points of the cable. The cover features internal insulating foam that is not shown in this picture.

#### Figure 1: Installation possibilities of the OPC-04 protection cover.

For more information contact our sales team at sales@sylex.sk

\* Specifications are subject to change without notice